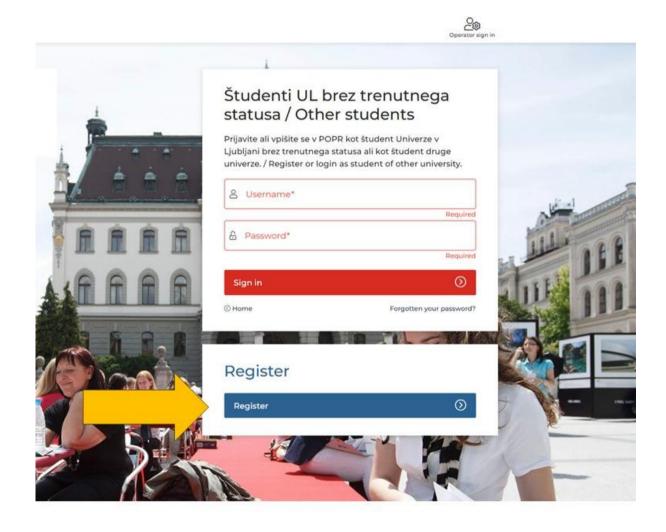

## STEP 3

Students from other universities Sign in the section **Študenti UL brez trenutnega statusa / Other students.** 

In case you don't have an account yet, you proceed by clicking on the blue button **Register.** 