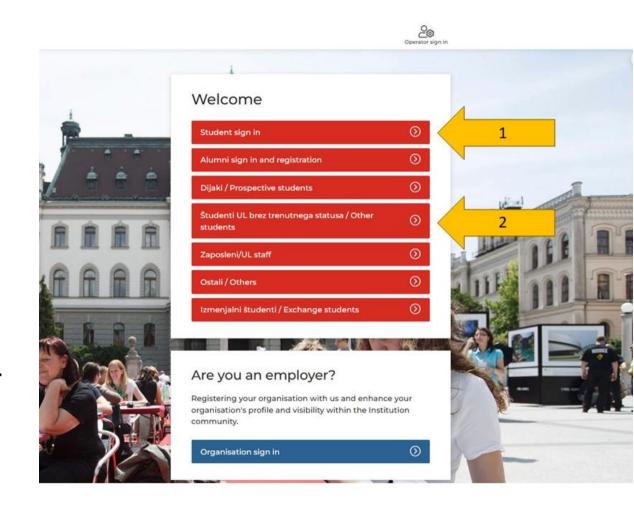

The activities of the INNO2MARE Career Connector are visible in the POPR portal, which you can access:

- . University of Ljubljana students with a digital identity of the university
- . Students and job seekers from other universities by registering in the group Other students, clicking on the blue Register button and filling out the form, After confirmation you can access the INNO2MARE Pathway and Career Connector.

# Option 1 - students of the University of Ljubljana

Students of UL already have the account and they can proceed to **Student sign in.** After signing in they will access the INNO2MARE Career Connector pathway.

**Option 2 – students from other universities** 

Proceed to **Študenti UL brez trenutneg statusa/ Other** 