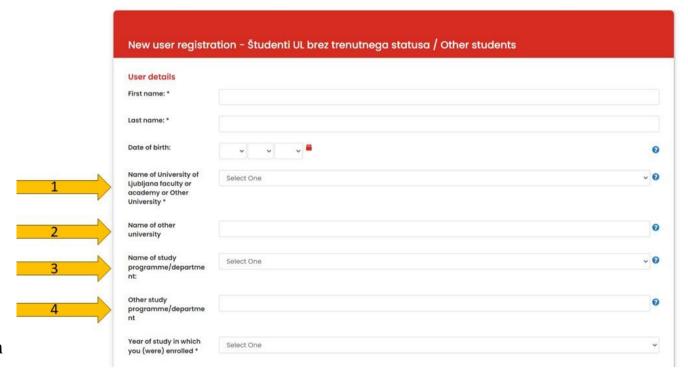

## STEP 4a

Here you enter your profile data.

- 1 Name of University of Ljubljana faculty or academy or Other University In case you are not from University of Ljubljana, you select Other.
- 2 **Name of other university** you insert the name of your university.
- 3 Name of study programme/department this is predefined list only for students of University of Ljubljana. Students from other universities can skip it.
- 4 Other study programme/department students that are not from University of Ljubljana can put their programme/department here.