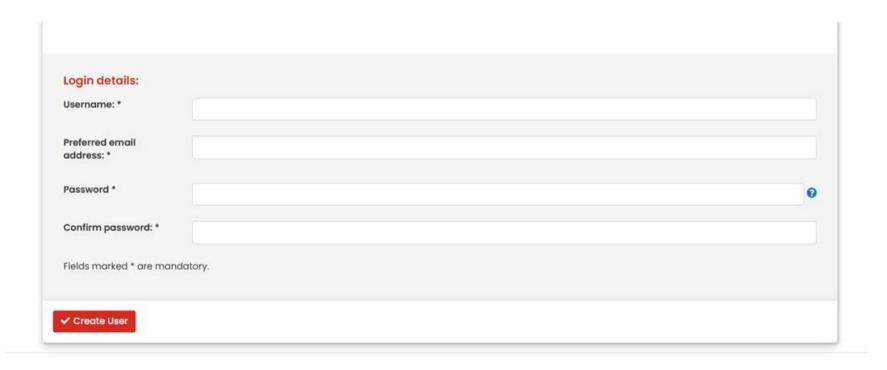

# STEP 4c

Define username and password for your account. When all necessary data is inserted, you can click Create User.

At the end of the successful process, you will see the following message in your browser.