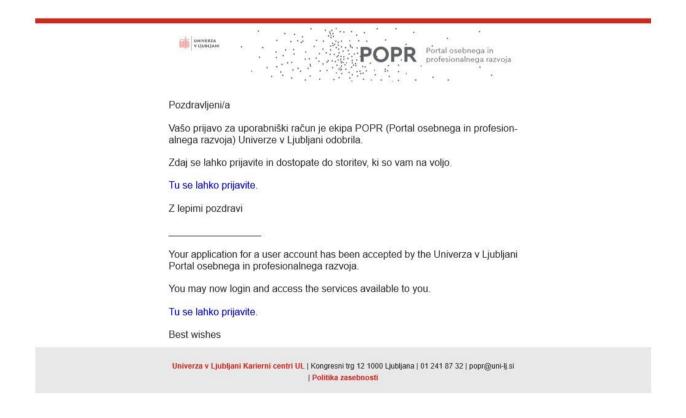

Return to the POPR Personal and Professional Development Portal homepage

This is the confirmation email you will get when your account is activated.

That's it! Go to <a href="https://www.inno2mare.eu/career-connector-platform/">https://www.inno2mare.eu/career-connector-platform/</a> (STEP 1 of these guidelines), sign in and check all the opportunities that can boost your career.